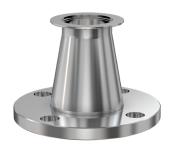

# ISO-KF to ASA conical adapter nipple NW-40 to 6" OD ASA conical adapter nipple

Part number: ANC-NW-40-ASA-6

# ISO-KF to ASA conical adapter nipple NW-40 to 6" OD ASA conical adapter nipple

- Enables easy joining of two different flanges or fittings
- Most popular types & combinations listed
- Contact us at 800-824-4166 if you can't find exactly what you need

#### ANC-NW-40-ASA-6

| Parameters        | Specifications                     |
|-------------------|------------------------------------|
| Flange 1          | DN 40 ISO-KF                       |
| Adapter Type      | Conical Adapter                    |
| Flange 2          | DN 2 (6" OD)                       |
| Material          | 304 stainless                      |
| Tube OD           | 1-1/2"                             |
| Tube OD 2         | 3"                                 |
| Port Length       | 4.03"                              |
| Vacuum Range      | 1 · 10 <sup>-8</sup> mbar to 1 bar |
| Temperature Range | -20 °C to 150 °C                   |
| Weight            | 3.5 lbs                            |