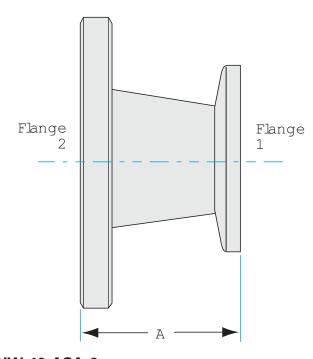

# ISO-KF to ASA conical adapter nipple NW-40 to 6" OD ASA conical adapter nipple

Part number: ANC-NW-40-ASA-6

# ISO-KF to ASA conical adapter nipple NW-40 to 6" OD ASA conical adapter nipple

- Enables easy joining of two different flanges or fittings
- Most popular types & combinations listed
- Contact us at 800-824-4166 if you can't find exactly what you need

### **Dimensions** (in inches)

4.03" Dim A

#### ANC-NW-40-ASA-6

| Parameters        | Specifications                     |
|-------------------|------------------------------------|
| Flange 1          | DN 40 ISO-KF                       |
| Adapter Type      | Conical Adapter                    |
| Flange 2          | DN 2 (6" OD)                       |
| Material          | 304 stainless                      |
| Tube OD           | 1-1/2"                             |
| Tube OD 2         | 3"                                 |
| Port Length       | 4.03"                              |
| Vacuum Range      | 1 · 10 <sup>-8</sup> mbar to 1 bar |
| Temperature Range | -20 °C to 150 °C                   |
| Weight            | 3.5 lbs                            |