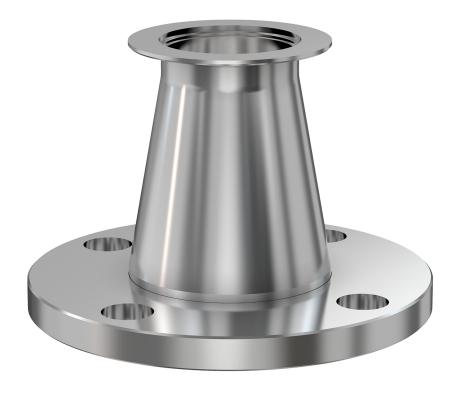

# ISO-KF to ASA conical adapter nipple NW-40 to 6" OD ASA conical adapter nipple

Part number: ANC-NW-40-ASA-6

# ISO-KF to ASA conical adapter nipple NW-40 to 6" OD ASA conical adapter nipple

- Enables easy joining of two different flanges or fittings
- Most popular types & combinations listed
- Contact us at 800-824-4166 if you can't find exactly what you need

#### ANC-NW-40-ASA-6

| Parameters        | Specifications                     |
|-------------------|------------------------------------|
| Flange 1          | DN 40 ISO-KF                       |
| Adapter Type      | Conical Adapter                    |
| Flange 2          | DN 2 (6" OD)                       |
| Material          | 304 stainless                      |
| Tube OD           | 1-1/2"                             |
| Tube OD 2         | 3"                                 |
| Port Length       | 4.03"                              |
| Vacuum Range      | 1 · 10 <sup>-8</sup> mbar to 1 bar |
| Temperature Range | -20 °C to 150 °C                   |
| Weight            | 3.5 lbs                            |